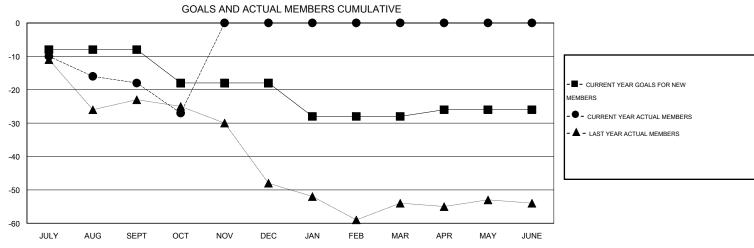

## District 11 E2

Results as of: 10/31/2015

## **LOCATION MICHIGAN**

GMT CA 1

|                            |                  | Clubs            |                  |                  | Members                 |                    |                                     |                    |                  |  |
|----------------------------|------------------|------------------|------------------|------------------|-------------------------|--------------------|-------------------------------------|--------------------|------------------|--|
|                            | RESUL            | TS FOR 2015-2016 |                  |                  | RESULTS FOR 2015-2016   |                    |                                     |                    |                  |  |
| QUARTER                    | NEW CLUB<br>GOAL | NEW CLUBS        | DROPPED<br>CLUBS | NET<br>GAIN/LOSS | QUARTER                 | NEW MEMBER<br>GOAL | CHARTER AND<br>NEW MEMBERS<br>ADDED | DROPPED<br>MEMBERS | NET<br>GAIN/LOSS |  |
| JULY/AUG/SEPT              | 0                | 0                | 1                | -1               | JULY/AUG/SEPT           | -8                 | 17                                  | 35                 | -18              |  |
| OCT/NOV/DEC<br>JAN/FEB/MAR | 0                | 0                | 0                | 0                | OCT/NOV/DEC JAN/FEB/MAR | -10<br>-10         | 4<br>0                              | 13<br>0            | -9<br>0          |  |
| APR/MAY/JUNE               | 1                | 0                | 0                | 0                | APR/MAY/JUNE            | 2                  | 0                                   | 0                  | 0                |  |